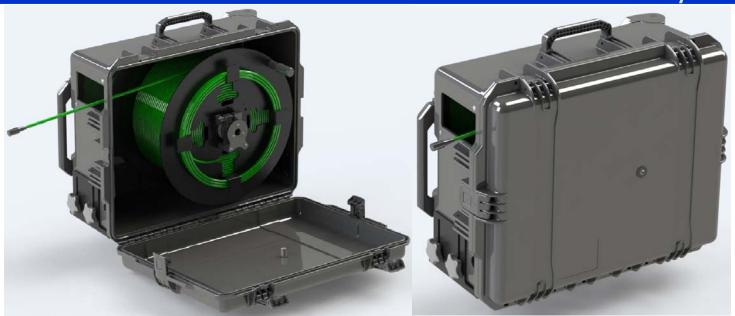

## **DESCRIPTION**

The rugged and mobile PCR-1210 Portable Cable Real holds over 210 meters (720 ft) of 8 mm (0.32 in) diameter cable for connection to your field equipment. The PCR-1210 is an economical cable reel supplied without a slip ring (rotary joint) letting the user install most any small diameter cable regardless of connector type. However the PCR-1210 is upgradable - even after purchase to become the PCR-1220 and include a slip ring and connectors. Cable deployment and recovery is controlled by a drum-mounted revolving handle for easy cable control. A variable friction brake sets the drag preventing free-spooling. All materials are durable and corrosion resistant for long service life. (Shown with customer-supplied cable)

#### **FEATURES**

- Highly Portable; One Hand Lift for Rapid Deployment
- Variable Fiction Brake Controls Drum Rotation
- Slide Down Feet with Captive Hardware Deploy in Seconds. No loose parts to get lost.
- Slide-Out Handle and Travel Wheels for Easy Transport
- All Weather Construction; Hose-Down Rinse Inside and Out. Drain holes across base.
- Additional Axle Support when Lid is Closed
- Interior Storage for "Deck Cables" and other items
- Can be supplied with customer selected cable
- Can be upgraded to a Slip Ring and Connectorized reel