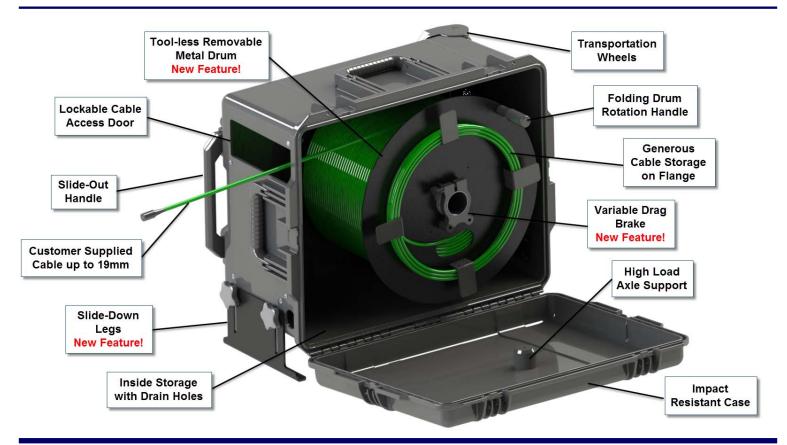

## **DESCRIPTION**

The rugged and mobile PCR-1210 Portable Cable Real holds over 210 meters (720 ft) of 8 mm (0.32 in) diameter cable for connection to your field equipment. The PCR-1210 is an economical cable reel supplied without a slip ring (rotary joint) letting the user install most any small diameter cable regardless of connector type. However the PCR-1210 is upgradable - even after purchase to become the PCR-1220 and include a slip ring and connectors. Cable deployment and recovery is controlled by a drum-mounted revolving handle for easy cable control. A variable friction brake sets the drag preventing free-spooling. All materials are durable and corrosion resistant for long service life. (Shown with customer-supplied cable)

#### **FEATURES**

- Highly Portable; One Hand Lift for Rapid Deployment
- Variable Fiction Brake Controls Drum Rotation
- Slide Down Feet with Captive Hardware Deploy in Seconds. No loose parts to get lost.
- Slide-Out Handle and Travel Wheels for Easy Transport
- All Weather Construction; Hose-Down Rinse Inside and Out. Drain holes across base.
- Additional Axle Support when Lid is Closed
- Interior Storage for "Deck Cables" and other items
- Can be supplied with customer selected cable
- Can be upgraded to a Slip Ring and Connectorized reel