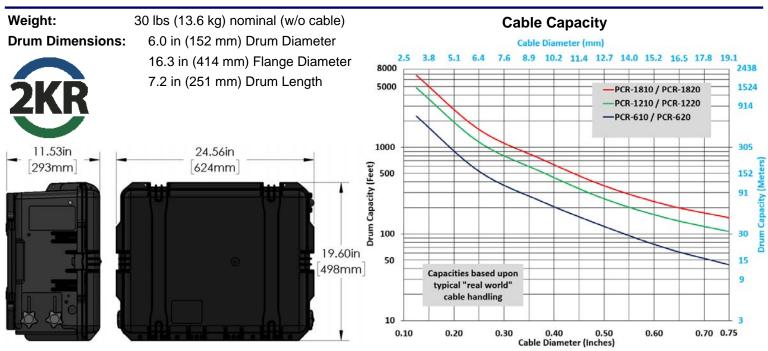

## **DESCRIPTION**

The rugged and mobile PCR-1210 Portable Cable Real holds over 210 meters (720 ft) of 8 mm (0.32 in) diameter cable for connection to your field equipment. The PCR-1210 is an economical cable reel supplied without a slip ring (rotary joint) letting the user install most any small diameter cable regardless of connector type. However the PCR-1210 is upgradable - even after purchase to become the PCR-1220 and include a slip ring and connectors. Cable deployment and recovery is controlled by a drum-mounted revolving handle for easy cable control. A variable friction brake sets the drag preventing free-spooling. All materials are durable and corrosion resistant for long service life. (Shown with customer-supplied cable)

## **PCR-1210 SPECIFICATIONS**

Call or email us to discuss your application and to see how the Portable Cable Reel can enhance your product line and field operations.

Made in the USA by **2KR Systems, LLC** www.@2KRsystems.com • info@2KRsystems.com • voice 603-397-3330