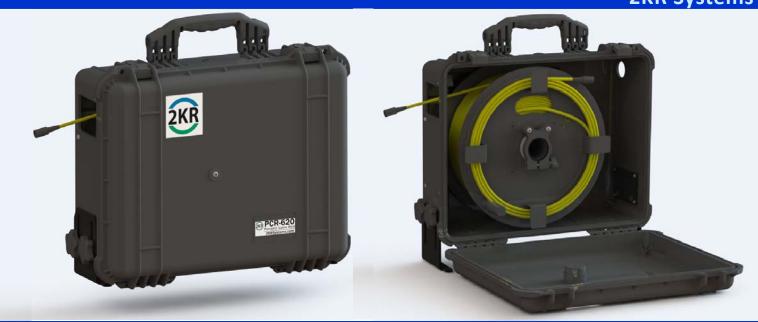

## **DESCRIPTION**

The rugged and mobile PCR-610 Portable Cable Real holds over 180 meters (600 ft) of 6 mm (0.23 in) diameter cable for connection to your field equipment. The PCR-610 is an economical cable reel supplied without a slip ring (rotary joint) letting the user install most any small diameter cable regardless of connector type. Just pull out the needed cable from the large access hole then plug in the stationary end which stows on the drum flange face. Cable deployment and recovery is controlled by a drum-mounted revolving handle for easy cable control. A variable friction brake sets the drag preventing free-spooling. All materials are durable and corrosion resistant for long service life. (Customer-supplied cable shown)