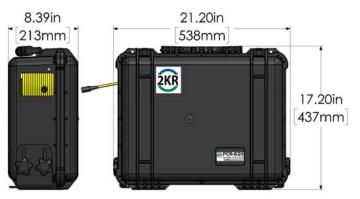

## **PCR-610 SPECIFICATIONS**

Weight: 20 lbs (9.1 kg) nominal (w/o cable)

Drum Dimensions: 6.0x in (152 mm) Drum Diameter

14.0 in (356 mm) Flange Diameter 4.9 in (122 mm) Drum Length