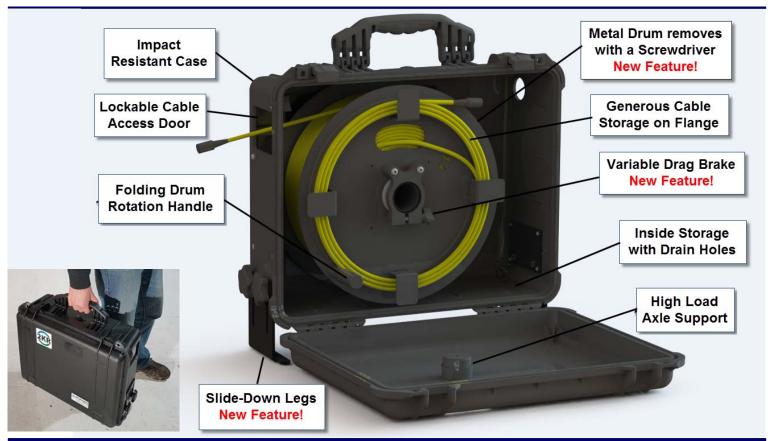

## **DESCRIPTION**

The rugged and mobile PCR-610 Portable Cable Real holds over 180 meters (600 ft) of 6 mm (0.23 in) diameter cable for connection to your field equipment. The PCR-610 is an economical cable reel supplied without a slip ring (rotary joint) letting the user install most any small diameter cable regardless of connector type. Just pull out the needed cable from the large access hole then plug in the stationary end which stows on the drum flange face. Cable deployment and recovery is controlled by a drum-mounted revolving handle for easy cable control. A variable friction brake sets the drag preventing free-spooling. All materials are durable and corrosion resistant for long service life. (Customer-supplied cable shown)

#### **FEATURES**

- Highly Portable; One Hand Lift for Rapid Deployment
- Variable Fiction Brake Controls Drum Rotation
- Slide Down Feet with Captive Hardware Deploy in Seconds. No loose parts to get lost.
- All Weather Construction; Hose-Down Rinse Inside and Out. Drain holes across base.
- Additional Axle Support when Lid is Closed
- Interior Storage for "Deck Cables" and other items
- Double Ended Axle Support Resists Shock Loads
- Store "Deck Cables" and other items inside
- Can be supplied with customer-selected cable